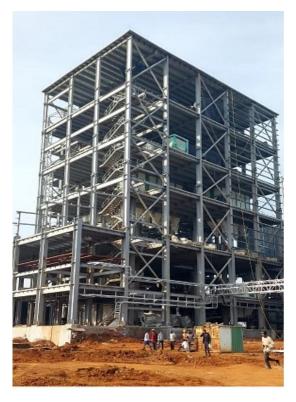

Size - 42 x 50 m Plan Area

Height - 40.5 m

<u>Key Features – Thirteen Floors,</u>

Total Area - 13952 sqm

Tonnage - 1500 MT

**Project - ANIMAL FEED PLANT** 

Location - Rajpura, Punjab

**Units – Feed Plant** 