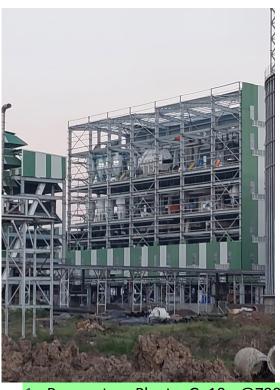

- 1. Preparatory Plant G+10 @700 M.T.
- 2. Solvent Extraction Plant (SEP) G+6 @355 M.T.
- 3. Meal Packing G+4 @400 M.T.
- 4. Hoist Tower G+11 @300 M.T.
- 5. Precleaning & Unloading @760 M.T.
- 6. Silos RCC @ 40m
- 7. Slab on Silo @90 M.T.