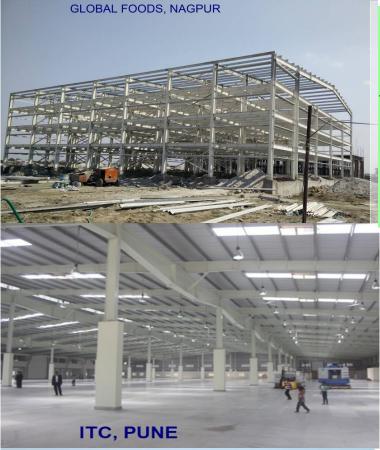

Project – Ware House, ITC Location - PUNE Size – 5885 SQM, 275 MT Key Features

- Multimodular BC-3
- PEB Structure 4.0M Above FFL
- Jack Beams on All Internal Columns

Project – ACE WAREHOUSE, Location - BANGLORE Size – 5680 SQM, 730 MT <u>Key Features</u>