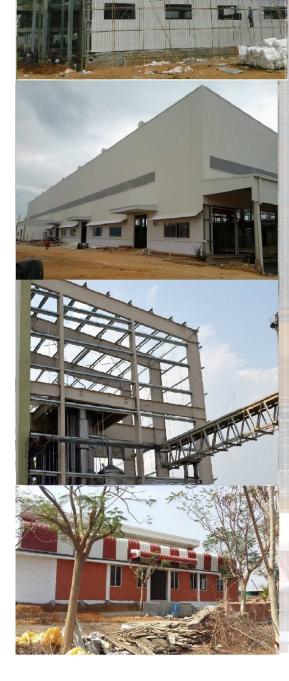

## Project – TATA STEEL YARD, KANHAN, NAGPUR Size – 13732 SQM ( 1200 MT)

<u>Key Features –</u> 40 m clear Span, 40 MT Cranes, 4 Nos

- Holl rolled Columns, Built up rafters and crane girders
- Provision for Roof mounted Solar Power

# Project – Factory Shed NECO NSSL, NAGPUR

Size - 700 MT

## Project – SS Fabrimax, Nagpur Size – 12104 SQM, 1150 MT Key Features

- Multimodular
- Cranes Module 1 30 MT 3 nos ,
- Module 2 50MT 2 nos
- Module 3 15MT 3 nos
- Future Expansion 30 MT 3nos
- Surge Girders
- Separate Crane Columns
- Foundation depth 3 to 7.0 m
- Foundation size