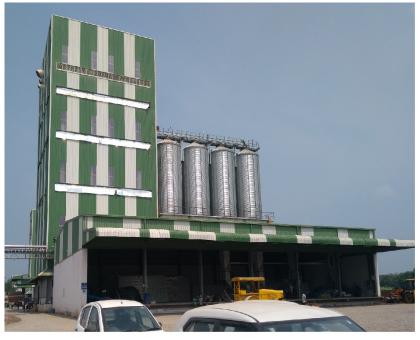

- 1. Preparatory Plant G+10 @700 M.T.
- 2. Solvent Extraction Plant (SEP) G+6 @355 M.T.
- 3. Meal Packing G+4 @400 M.T.
- 4. Hoist Tower G+11 @300 M.T.
- 5. Precleaning & Unloading @760 M.T.
- 6. Silos RCC @ 40m
- 7. Slab on Silo @90 M.T.