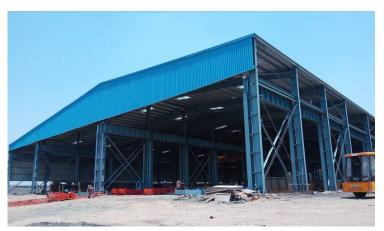

## Project – TATA STEEL YARD, KANHAN, NAGPUR Size – 13732 SQM ( 1200 MT)

<u>Key Features –</u> 40 m clear Span, 40 MT Cranes, 4 Nos

- Holl rolled Columns, Built up rafters and crane girders
- Provision for Roof mounted Solar Power