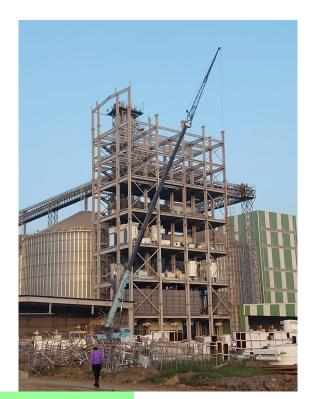

- 1. Preparatory Plant G+10 @700 M.T.
- 2. Solvent Extraction Plant (SEP) G+6 @355 M.T.
- 3. Meal Packing G+4 @400 M.T.
- 4. Hoist Tower G+11 @300 M.T.
- 5. Precleaning & Unloading @760 M.T.
- 6. Silos RCC @ 40m
- 7. Slab on Silo @90 M.T.