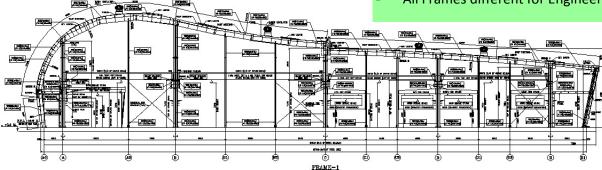

# Project – Factory Shed NECO NSSL, NAGPUR

Size - 700 MT

#### **Key Features**

- Geometry, Curved Roof Profile
- Curved & Slanting wall
- Crane in Two Directions
- Multilevel Mezzanine
- Glass Cladding
- All Frames different for Engineering