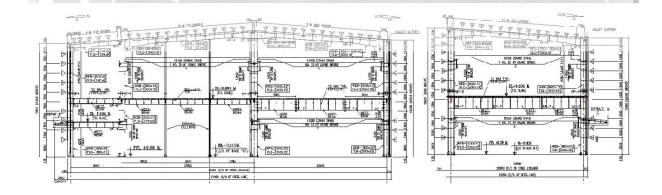

## Project – TATA STEEL YARD, KANHAN, NAGPUR Size – 13732 SQM ( 1200 MT)

<u>Key Features –</u> 40 m clear Span, 40 MT Cranes, 4 Nos

- Holl rolled Columns, Built up rafters and crane girders
- Provision for Roof mounted Solar Power