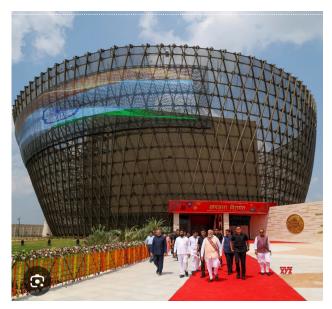

4/3, Chitnavis Nagar, Byramji Town, Nagpur, India – 440013. Tel - +91 712 2591324.

Email: neo@neoinfra.co.in, neo.neoinfraservices@gmail.com Web: www.neoinfra.co.in

Project: Pohradevi Museum Façade, Yavatmal Dist, M.S. Main Building – 1300 MT

### **Key Features**

- Iconic Digrid structure
- Base Dia 61m
- Top Dia 84 m
- Height 33m
- **21** Rings, 1.625 m c/c
- 216 Vertical Struts
- No of joints 2160
- Porous Plate cladding
- 3-tier Structure at each joint