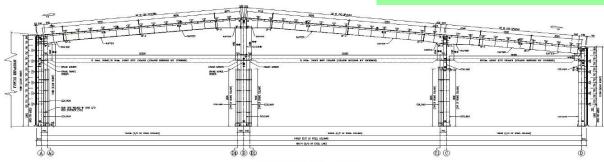

## Project – SS Fabrimax, Nagpur Size – 12104 SQM, 1150 MT Key Features

- Multimodular
- Cranes Module 1 30 MT 3 nos ,
- Module 2 50MT 2 nos
- Module 3 15MT 3 nos
- Future Expansion 30 MT 3nos
- Surge Girders
- Separate Crane Columns
- Foundation depth 3 to 7.0 m
- Foundation size