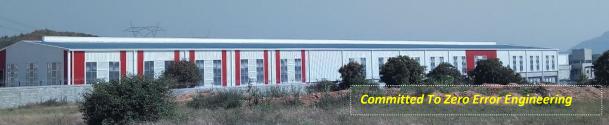

## Project – TATA STEEL YARD, KANHAN, NAGPUR Size – 13732 SQM ( 1200 MT)

<u>Key Features –</u> 40 m clear Span, 40 MT Cranes, 4 Nos

- Holl rolled Columns, Built up rafters and crane girders
- Provision for Roof mounted Solar Power

# Project – Factory Shed NECO NSSL, NAGPUR

Size - 700 MT